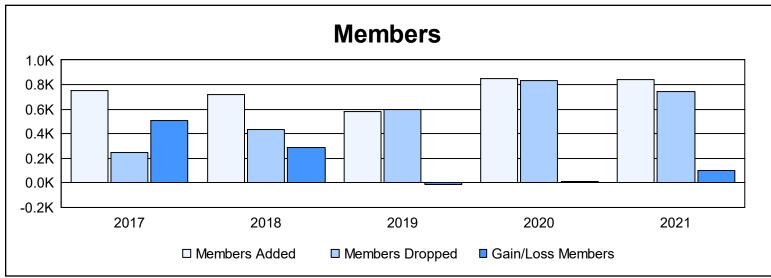

District 301 E As of June 2021 Cumulative

| Year      | New<br>Clubs | Dropped<br>Clubs | Gain/<br>Loss<br>Clubs | New<br>Members | Charter<br>Members | Reinstate<br>Members | Transfer<br>Members | Total<br>Member<br>Added | Total<br>Members<br>Dropped | Gain/<br>Loss<br>Members |
|-----------|--------------|------------------|------------------------|----------------|--------------------|----------------------|---------------------|--------------------------|-----------------------------|--------------------------|
| 2016-2017 | 9            | 3                | 6                      | 525            | 196                | 29                   | 2                   | 752                      | 244                         | 508                      |
| 2017-2018 | 7            | 5                | 2                      | 506            | 193                | 20                   | 0                   | 719                      | 434                         | 285                      |
| 2018-2019 | 8            | 5                | 3                      | 305            | 202                | 68                   | 8                   | 583                      | 595                         | -12                      |
| 2019-2020 | 4            | 0                | 4                      | 295            | 295                | 254                  | 1                   | 845                      | 832                         | 13                       |
| 2020-2021 | 18           | 15               | 3                      | 422            | 409                | 10                   | 1                   | 842                      | 743                         | 99                       |
| Average   | 9            | 6                | 4                      | 411            | 259                | 76                   | 2                   | 748                      | 570                         | 179                      |